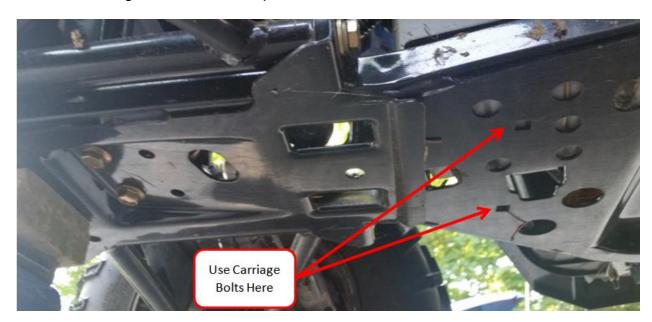

# 2015+ Sportsman 570 and ETX

4. The battery will interfere with the rear most Hex Bolts, in this case use the included 5/16" Carriage Bolts from the top of the machine to secure the rear most bolts.