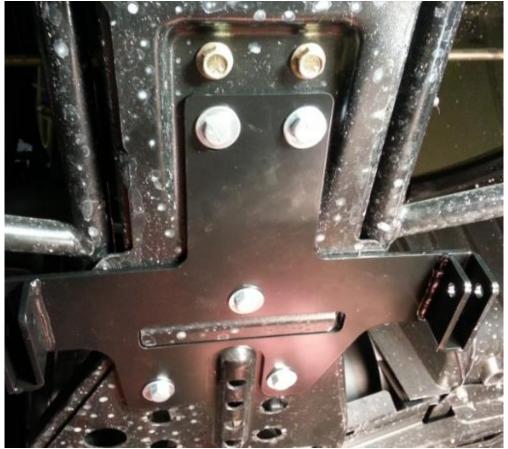

Figure 2

2. With the two front bolts in place, align the remaining bolts with the predrilled holes in your Sportsman frame. Install the remaining 3/8" Hex Bolts as shown in (Figure 1 and Figure 3).

Figure 3

3. Tighten all hardware and attach your plow using the Quick Connect Pins included in your DENALI Plow Kit.