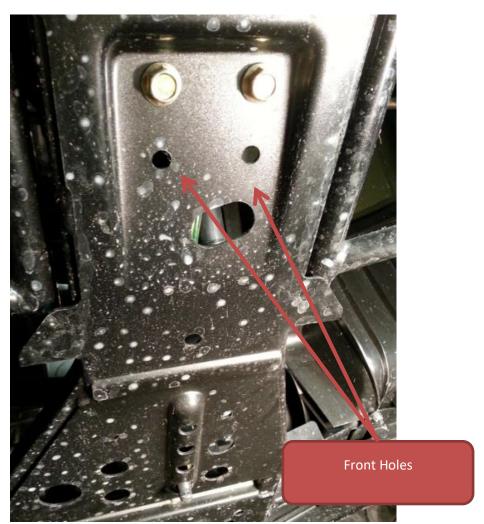

### **Plow Mount Assembly**

1. Hold the mount up to the underside of the Sportsman with the two tabs facing the ground as seen in (Figure 1). Align the front angled face of the mount with the bolt holes shown in (Figure 2). Use (2) of the 3/8"x 1 1/4" Hex Bolts to secure the front end of the mount to the ATV frame. **Note: Do Not tighten these bolts at this time.** 