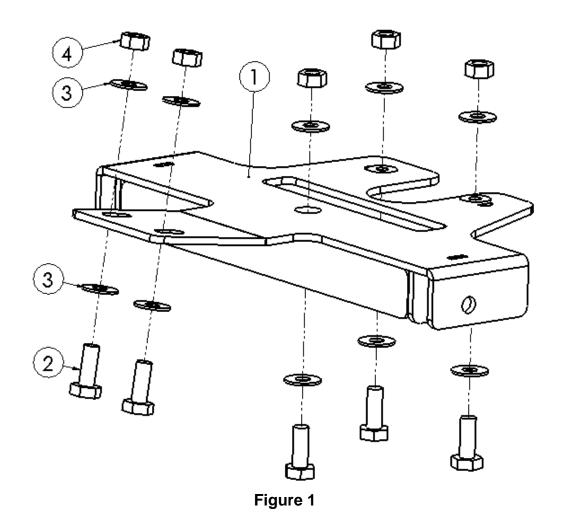

### Kit Contents: Please refer to Figure 1

| Item | Qty | Description                  |
|------|-----|------------------------------|
| 1    | 1   | MA11109 Plow Mount           |
| 2    | 5   | 3/8"-16 x 1 1/4" G5 Hex Bolt |
| 3    | 10  | 3/8" Flat Washer             |
| 4    | 5   | 3/8"-16 Nylock Nut           |
| 5    | 2   | 5/16"-18 x 1" Carriage Bolts |
| 6    | 2   | 5/16"-18 Nylock Nuts         |
| 7    | 2   | 5/16" Flat Washers           |

### **Plow Mount Assembly**

1. Hold the mount up to the underside of the Sportsman with the two tabs facing the ground as seen in (Figure 1). Align the front angled face of the mount with the bolt holes shown in (Figure 2). Use (2) of the 3/8"x 1 1/4" Hex Bolts to secure the front end of the mount to the ATV frame. **Note: Do Not tighten these bolts at this time.** 

Figure 2

2. With the two front bolts in place, align the remaining bolts with the predrilled holes in your Sportsman frame. Install the remaining 3/8" Hex Bolts as shown in (Figure 1 and Figure 3).

Figure 3